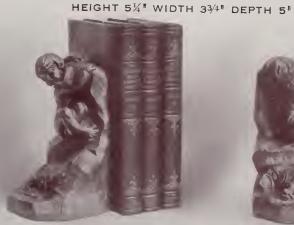

#### BRONZE

Price \$5.00 Pair

"SCRIBE" BOOK ENDS

BY ALLEN

NO. 349

HEIGHT 4½" WIDTH 2¾" DEPTH 3¾"

"TUG-OF-WAR" BOOK ENDS
BY MORANI
NO 341
HEIGHT 7" WIDTH 5½" DEPTH 3½"

Price \$7.00 Pair

"LAUGHING BOY" BOOK ENDS

BY DONATELLO

NO. 344

HEIGHT 7" WIDTH 6" DEPTH 2½"

Price \$8.00 Pair